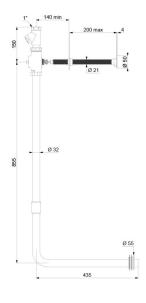

## **DESCRIPTION**

TEMPOCHASSE direct flush kit - Ref. 760210

Flush system without cistern: directly connected to pipework.

For walls ≤ 200mm.

Time flow ~7 seconds.

Vacuum breaker.

In-line solid brass stopcock and flush volume/flow rate adjuster.

Chrome-plated metal body.

Shock-resistant mechanism.

In-line supply F1".

Connection washer Ø 32mm/55mm.

Cut-to-size threaded rod.

With PVC elbow flush tube Ø 32 mm.

Base flow rate: 1 l/sec at 1 bar dynamic pressure.

## TECHNICAL CHARACTERISTICS

TEMPOCHASSE direct flush kit - Ref. 760210

| Connector  | 1"              |
|------------|-----------------|
| Technology | Time flow       |
| Length     | 200mm           |
| Norms      | 1               |
| Warranty   | 30g<br>warranty |