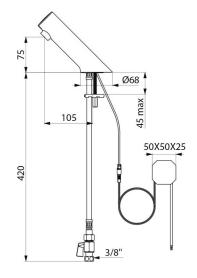

#### TEMPOMATIC 5 electronic tap - Ref. 449000

| Supply       | 230/6V mains supply |
|--------------|---------------------|
| Connector    | F3/8"               |
| Technology   | Electronic          |
| Drop height  | 74mm                |
| Spout length | 105mm               |
| Flow rate    | 3 lpm               |
| Finish       | Chrome-plated metal |
| Norms        | ACS                 |
| Warranty     | 30 KK<br>WARRANTY   |