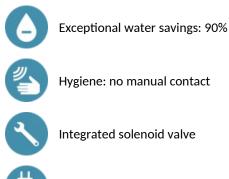

#### TEMPOMATIC 5 electronic tap - Ref. 449000

Deck-mounted electronic basin tap: 230/6V recessed mains supply. Reduced-stagnation solenoid valve and electronic unit integrated into the body of the mixer. Flow rate pre-set at 3 lpm at 3 bar, can be adjusted from 1.4 to 6 lpm. Scale-resistant flow straightener. Duty flush (~60 seconds every 24 hours after last use). Active, infrared presence detection, sensor at the end of the spout optimises detection. Chrome-plated metal body. PEX flexible F3/8" with stopcock and filter. Fixing reinforced by two stainless steel rods. Anti-blocking security. Suitable for people with reduced mobility. 30-year warranty.