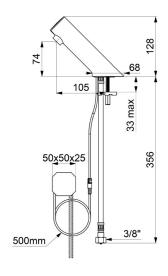

## TECHNICAL CHARACTERISTICS

TEMPOMATIC 5 electronic tap - Ref. 449100

| Supply       | 230/6V mains supply |
|--------------|---------------------|
| Connector    | F3/8"               |
| Technology   | Electronic          |
| Drop height  | 74mm                |
| Spout length | 105mm               |
| Flow rate    | 3 lpm               |
| Finish       | Chrome-plated metal |
| Norms        | ACS W               |
| Warranty     | 30 g                |