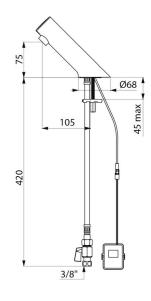

## TECHNICAL CHARACTERISTICS

TEMPOMATIC 5 electronic tap - Ref. 449006

| Supply       | 6V batteries        |
|--------------|---------------------|
| Connector    | F3/8"               |
| Technology   | Electronic          |
| Drop height  | 74mm                |
| Spout length | 105mm               |
| Flow rate    | 3 lpm               |
| Finish       | Chrome-plated metal |
| Norms        | ACS                 |
| Warranty     | 30 g<br>WARRANTY    |
|              |                     |