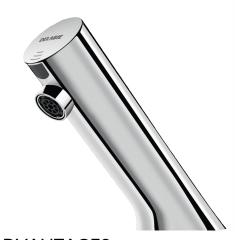

## **TEMPOMATIC 5 electronic tap**

Ref. 449006

**Batteries** 

## **DESCRIPTION**

TEMPOMATIC 5 electronic tap - Ref. 449006

Deck-mounted electronic basin tap:

Operated by CR123 Lithium 6V batteries.

Reduced-stagnation solenoid valve and electronic unit integrated into the body of the mixer.

Chrome-plated metal body.

PEX flexible F3/8" with stopcock and filter.

Fixing reinforced by two stainless steel rods.

Anti-blocking security.

Suitable for people with reduced mobility.

30-year warranty.