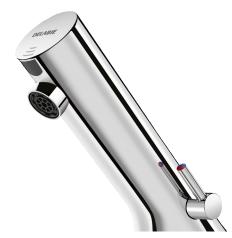

## TEMPOMATIC MIX 5 electronic basin mixer

Ref. 499000

Mains supply - recessed unit

## DESCRIPTION ADVANTAGES

Deck-mounted electronic basin mixer:

230/6V recessed mains supply.

Reduced-stagnation solenoid valve and electronic unit integrated into the body of the mixer.

Flow rate pre-set at 3 lpm at 3 bar, can be adjusted from 1.4 to 6 lpm. Scale-resistant flow straightener.

TEMPOMATIC MIX 5 electronic basin mixer - Ref. 499000

Duty flush (~60 seconds every 24 hours after last use).

Active, infrared presence detection, sensor at the end of the spout optimises detection.

Chrome-plated metal body.