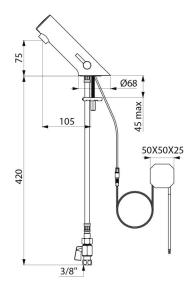

## **TECHNICAL CHARACTERISTICS**

TEMPOMATIC MIX 5 electronic basin mixer - Ref. 499000

| Supply       | 230/6V mains supply |
|--------------|---------------------|
| Connector    | F3/8"               |
| Technology   | Electronic          |
| Drop height  | 74mm                |
| Spout length | 105mm               |
| Flow rate    | 3 lpm               |
| Finish       | Chrome-plated metal |
| Norms        | ACS                 |
| Warranty     | 30 g                |