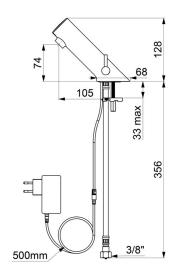

## **TECHNICAL CHARACTERISTICS**

TEMPOMATIC MIX 5 electronic basin mixer - Ref. 499101

| Supply       | 230/6V mains supply |
|--------------|---------------------|
| Connector    | F3/8"               |
| Technology   | Electronic          |
| Drop height  | 74mm                |
| Spout length | 105mm               |
| Flow rate    | 3 lpm               |
| Finish       | Chrome-plated metal |
| Norms        | ACS                 |
| Warranty     | 30 th               |