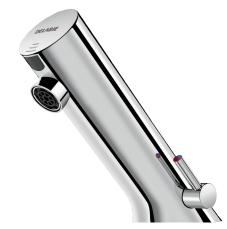

## **DESCRIPTION**

TEMPOMATIC MIX 5 electronic basin mixer - Ref. 499101

Deck-mounted electronic basin mixer:

230/6V recessed mains supply via plug.

Reduced-stagnation solenoid valve and electronic unit integrated into the body of the mixer.

Flow rate pre-set at 3 lpm at 3 bar, can be adjusted from 1.4 to 6 lpm. Scale-resistant flow straightener.

Duty flush (~60 seconds every 24 hours after last use).

Active, infrared presence detection, sensor at the end of the spout optimises detection.

Chrome-plated metal body.

PEX flexibles F3/8" with filters and non-return valves.

Fixing reinforced by two stainless steel rods.

Anti-blocking security.

 ${\bf Side\ temperature\ control\ with\ adjustable\ maximum\ temperature\ limiter}.$ 