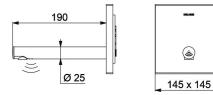

### BINOPTIC electronic basin tap - Ref. 370106

| Supply       | 6V batteries                 |
|--------------|------------------------------|
| Connector    | 1⁄2"                         |
| Technology   | Electronic                   |
| Length       | 145mm                        |
| Width        | 145mm                        |
| Spout length | 190mm                        |
| Finish       | Satin finish stainless steel |
| Norms        | ACS                          |
| Warranty     |                              |