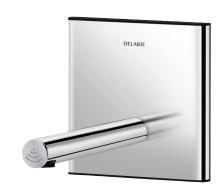

## **BINOPTIC** electronic basin tap

Ref. 370116

Batteries, kit 2/2

## **DESCRIPTION**

BINOPTIC electronic basin tap - Ref. 370116

Recessed electronic BINOPTIC 2 basin tap kit 2/2:

Battery-operated with CR123 Lithium 6V batteries.

Bright polished stainless steel plate  $145 \times 145 \text{mm}$  with integrated electronics. Flow rate pre-set at 3 lpm at 3 bar, can be adjusted from 1.4 to 6 lpm. Scale-resistant flow straightener.