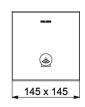

## **DESCRIPTION**

BINOPTIC electronic basin tap - Ref. 370116

Recessed electronic BINOPTIC 2 basin tap kit 2/2:

Battery-operated with CR123 Lithium 6V batteries.

Bright polished stainless steel plate  $145 \times 145 \text{mm}$  with integrated electronics. Flow rate pre-set at 3 lpm at 3 bar, can be adjusted from 1.4 to 6 lpm. Scale-resistant flow straightener.

## **TECHNICAL CHARACTERISTICS**

BINOPTIC electronic basin tap - Ref. 370116

| Supply       | 6V batteries                    |
|--------------|---------------------------------|
| Connector    | 1/2"                            |
| Technology   | Electronic                      |
| Length       | 145mm                           |
| Width        | 145mm                           |
| Spout length | 190mm                           |
| Finish       | Bright polished stainless steel |
| Norms        | ACS                             |
| Warranty     | 30 g                            |
|              |                                 |