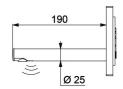

## **TECHNICAL CHARACTERISTICS**

BINOPTIC electronic basin tap - Ref. 370116

| Supply       | 6V batteries                    |
|--------------|---------------------------------|
| Connector    | 1/2"                            |
| Technology   | Electronic                      |
| Length       | 145mm                           |
| Width        | 145mm                           |
| Spout length | 190mm                           |
| Finish       | Bright polished stainless steel |
| Norms        | ACS                             |
| Warranty     | 30 g                            |
|              |                                 |