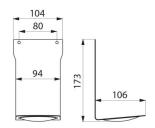

#### Drip tray - Ref. 512067S

| Height   | 177mm                                             |
|----------|---------------------------------------------------|
| Depth    | 106mm                                             |
| Width    | 104mm                                             |
| Finish   | Polished satin 304 stainless steel, polypropylene |
| Warranty | <b>30</b><br>WARRANTY                             |