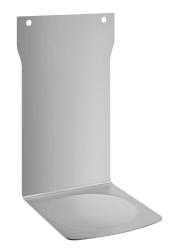

# **Drip tray**

Ref. 512067S

For soap or hydroalcoholic gel dispenser

#### DESCRIPTION

Drip tray - Ref. 512067S

Drip tray for soap or hydroalcoholic gel dispenser. Polished satin bacteriostatic 304 stainless steel, polypropylene. Drip tray to collect residual gel. For soap dispensers 51058... and 512066... 30-year warranty.