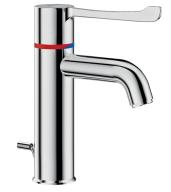

# SECURITHERM sequential thermostatic basin mixer

Ref. H9601

Single hole sequential thermostatic mixer H. 95mm L. 120mm

#### DESCRIPTION

SECURITHERM sequential thermostatic basin mixer - Ref. H9601

Deck-mounted SECURITHERM thermostatic basin mixer.

Thermostatic sequential mixer: opens and closes with cold water.

No risk of cross flow between the hot and cold water.

No non-return valves on the inlets.

Single hole mixer with curved spout H. 95mm L. 120mm fitted with a hygienic flow straightener for no impurity retention and thermal shock-resistant.

Anti-scalding failsafe: shuts off automatically if the cold or hot water supply fails.