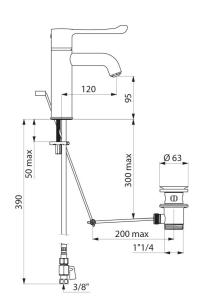

# SECURITHERM sequential thermostatic basin mixer

Ref. H9601

Single hole sequential thermostatic mixer H. 95mm L. 120mm

No non-return valves on the inlets.

Single hole mixer with curved spout H. 95mm L. 120mm fitted with a hygienic flow straightener for no impurity retention and thermal shock-resistant.

Anti-scalding failsafe: shuts off automatically if the cold or hot water supply fails.

Thermal or chemical shocks are possible.

Body and spout with smooth interiors and low water volume.

Flow rate limited to 5 lpm at 3 bar.

No manual contact thanks to Hygiene control lever L. 146mm.

Ergonomic brass pop-up waste 11/4".

Supplied with PEX flexibles F3/8" with chrome-plated brass stopcocks.

Fixing reinforced via 2 stainless steel rods.

Thermostatic mixer ideal for healthcare facilities, retirement and care homes, hospitals and clinics.

### **TECHNICAL CHARACTERISTICS**

SECURITHERM seguential thermostatic basin mixer - Ref. H9601

| Connector           | F3/8"                         |
|---------------------|-------------------------------|
| Technology          | Sequential thermostatic mixer |
| Drop height         | 95mm                          |
| Spout length        | 120mm                         |
| Flow rate           | 5 lpm at 3 bar                |
| Temperature limiter | Yes                           |
| Finish              | Chrome-plated brass           |
| Norms               | ACS                           |
| Warranty            | 30 WASRANTY                   |