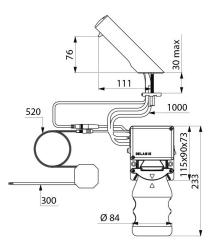

### DESCRIPTION

TEMPOMATIC 4 deck-mounted electronic soap dispenser - Ref. 512531P

Deck-mounted electronic soap dispenser. Liquid soap, foam soap or hydroalcoholic gel dispenser. No manual contact: hands are automatically detected by infrared cell. Chrome-plated 304 stainless steel spout. No-waste pump dispenser. Removable, separate electronic unit and tank for installation beneath the counter top. Automatic soap dispenser: mains supply with 230/6V transformer. For vegetable-based liquid soap with a maximum viscosity of 3,000 mPa.s or special foam soap. Compatible with hydroalcoholic gel. Spout length: 111 mm. Supplied with 0.5 litre tank. 30-year warranty. CE marked.

### TEMPOMATIC 4 deck-mounted electronic soap dispenser - Ref. 512531P

| Supply        | 230/6V mains supply |
|---------------|---------------------|
| Technology    | Infrared sensor     |
| Drop height   | 76mm                |
| Spout length  | 111mm               |
| Volume        | 0.5 litre tank      |
| Norms         | CE                  |
| Warranty      | 30 B                |
| Repairability |                     |