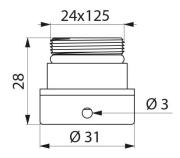

## TECHNICAL CHARACTERISTICS

Vandal-resistant push-fit BIOFIL connector M24/125 - Ref. 821125

| Connector | M24/125   |
|-----------|-----------|
| Height    | 26mm      |
| Norms     | ACS JWRAS |
| Warranty  |           |