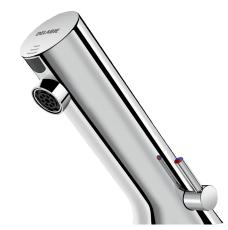

## **DESCRIPTION**

TEMPOMATIC MIX 5 electronic basin mixer - Ref. 49900015

Deck-mounted electronic basin mixer:

230/6V recessed mains supply.

Reduced-stagnation solenoid valve and electronic unit integrated into the body of the mixer.

Flow rate pre-set at 3 lpm at 3 bar, can be adjusted from 1.4 to 6 lpm. Scale-resistant flow straightener.

Duty flush (~60 seconds every 24 hours after last use).

Active, infrared presence detection, sensor at the end of the spout optimises detection.

Chrome-plated metal body.

PEX flexibles M½" with stopcocks, filters, non-return valves and compression fittings Ø 15.

Fixing reinforced by two stainless steel rods.

Anti-blocking security.

Side temperature control with adjustable maximum temperature limiter.