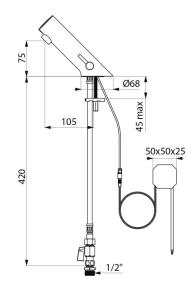

## **TECHNICAL CHARACTERISTICS**

TEMPOMATIC MIX 5 electronic basin mixer - Ref. 49900015

| Supply       | 230/6V mains supply |
|--------------|---------------------|
| Connector    | M½" Ø 15mm          |
| Technology   | Electronic          |
| Drop height  | 74mm                |
| Spout length | 105mm               |
| Flow rate    | 3 lpm               |
| Finish       | Chrome-plated metal |
| Norms        | ACS JWRAS           |
| Warranty     | 30 g                |