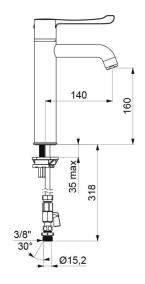

## **SECURITHERM BIOCLIP** sequential thermostatic sink mixer

Ref. H9625610

Removable sequential thermostatic mixer H. 160mm L. 140mm

SECURITHERM BIOCLIP sequential thermostatic sink mixer - Ref.

H9625610

## H9625610

| Supply              | 3/8", Ø 15mm                            |
|---------------------|-----------------------------------------|
| Technology          | Removable sequential thermostatic mixer |
| Drop height         | 160mm                                   |
| Spout length        | 140mm                                   |
| Flow rate           | 9 lpm                                   |
| Temperature limiter | Yes                                     |
| Finish              | Chrome-plated brass                     |
| Warranty            | 30 g                                    |