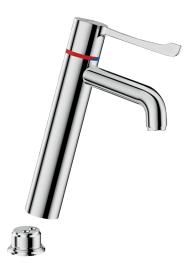

## **SECURITHERM BIOCLIP** sequential thermostatic sink mixer

Ref. H9625610

Removable sequential thermostatic mixer H. 160mm L. 140mm

SECURITHERM BIOCLIP sequential thermostatic sink mixer - Ref.

H9625610

Deck-mounted thermostatic SECURITHERM sink mixer.

Sequential thermostatic mixer: opens and closes with cold water.

No risk of cross flow between the hot and cold water.

No non-return valves on the inlets.

BIOCLIP: mixer is easy to remove for cleaning and disinfection.

Anti-scalding failsafe: shuts off automatically if cold or hot water supply fails. Securitouch thermal insulation prevents burns.

Single hole mixer with curved spout H. 160mm L. 140mm fitted with a hygienic flow straightener with no impurity retention and thermal shock-resistant.