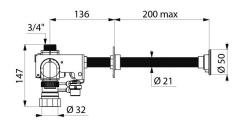

## **TEMPOFLUX 3 AB flush system**

Ref. 763256

DESCRIPTION

Anti-blocking direct flush WC valve

TEMPOFLUX 3 AB flush system - Ref. 763256

Flush system without cistern: directly connected to pipework. For walls  $\leq$  200mm. Soft-touch operation. AB anti-blocking system: flush only takes place once the push-button is released. Time flow ~7 seconds. Vacuum breaker. Stopcock and volume/flow rate adjustment, activation unit and cartridge are all integrated and accessible via the service duct. Chrome-plated metal push-button. Shock-resistant mechanism. In-line inlet M¾". Complies with European standard EN 12541 (class II acoustic level). Cut-to-size threaded rod. Upstream supply pipes: minimum Ø 20mm required at all points (including connectors). Base flow rate: 1L/sec at 1 bar dynamic pressure. Compatible with rain water. Suitable for rimless WC pans without flow rate regulation and suitable for people with reduced mobility.

## **TECHNICAL CHARACTERISTICS**

| <b>TEMPOFLUX 3 AB flush system</b> | - Ref. 763256 |
|------------------------------------|---------------|
|------------------------------------|---------------|

| Connector  | <sup>3</sup> /4"      |
|------------|-----------------------|
| Technology | Time flow             |
| Warranty   | <b>30</b><br>WARBANTY |