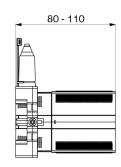

## TECHNICAL CHARACTERISTICS

Recessing housing for thermostatic shower mixers - Ref. H96CBOX

| Connector  | 1/2"                                                  |
|------------|-------------------------------------------------------|
| Technology | SECURITHERM Securitouch sequential thermostatic mixer |
| Depth      | 80-110mm                                              |
| Width      | 225mm                                                 |
| Norms      | ACS                                                   |
| Warranty   | 30 g                                                  |