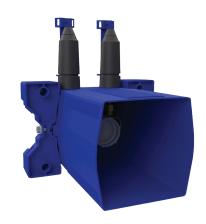

## **DESCRIPTION**

Recessing housing for thermostatic shower mixers - Ref. H96CBOX

Waterproof recessing housing for sequential thermostatic shower mixer, kit 1/2.

- Collar with waterproof seal.
- Hydraulic connection from the outside and maintenance from the front.
- Water supply connects from the top.
- Adjusts to all types of installations (rails, solid walls, panels).
- Compatible with wall finishes 10 120mm (while maintaining the minimum recessing depth of 83mm).
- Suitable for standard or "pipe-in-pipe" supply.
- Stopcocks and flow rate adjustment, filters and cartridge are all integrated and accessible from the front.
- Sequential thermostatic shower mixer.
- Supplied in 2 kits: secure system flush without sensitive elements. 30-year warranty.