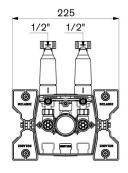

## TECHNICAL CHARACTERISTICS

Recessing housing for thermostatic shower mixers - Ref. H96CBOX

| Connector  | 1/2"                                                  |
|------------|-------------------------------------------------------|
| Technology | SECURITHERM Securitouch sequential thermostatic mixer |
| Depth      | 80-110mm                                              |
| Width      | 225mm                                                 |
| Norms      | ACS                                                   |
| Warranty   | 30 g                                                  |