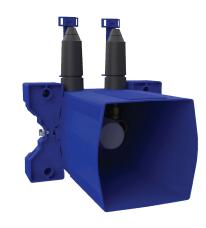

## Recessing housing for mechanical shower mixers

Ref. 254CBOX

Mechanical mixer, kit 1/2

## **DESCRIPTION**

Recessing housing for mechanical shower mixers - Ref. 254CBOX

Waterproof recessing housing for mechanical shower mixers, kit 1/2.

- Collar with waterproof seal.
- Hydraulic connection from the outside and maintenance from the front.
- Top inlets
- Adjusts to all types of installations (rails, solid walls, panels).
- Compatible with wall finishes 10 120mm (while maintaining the minimum recessing depth of 83mm).
- Suitable for standard or "pipe-in-pipe" supply.
- Stopcocks and flow rate adjustment, filters and cartridge are all integrated and accessible from the front.
- Mechanical shower mixer.
- Supplied in 2 kits: secure system flush without sensitive elements. 30-year warranty.