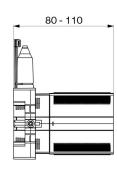

## **TECHNICAL CHARACTERISTICS**

Recessing housing for mechanical shower mixers - Ref. 254CBOX

| Supply   | 1/2"             |
|----------|------------------|
| Depth    | 80 - 110mm       |
| Width    | 224mm            |
| Norms    | ACS WAS 1        |
| Warranty | 30 B<br>WARRANTY |
|          |                  |