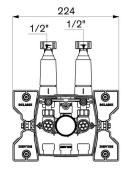

## **TECHNICAL CHARACTERISTICS**

Recessing housing for mechanical shower mixers - Ref. 254CBOX

| Supply   | 1/2"             |
|----------|------------------|
| Depth    | 80 - 110mm       |
| Width    | 224mm            |
| Norms    | ACS WAS 1        |
| Warranty | 30 B<br>WARRANTY |
|          |                  |