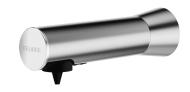

## **DESCRIPTION**

BINOPTIC wall-mounted electronic soap dispenser - Ref. 512051S

Wall-mounted electronic soap dispenser.

Liquid soap, foam soap or hydroalcoholic gel dispenser.

No manual contact: hands are automatically detected by infrared cell.

Spout made from satin finish 304 stainless steel.

No-waste pump dispenser.

Separate electronic unit and removable tank for installation under the basin.

Automatic soap dispenser: mains supply with 230/6V transformer.

For vegetable-based liquid soap with a maximum viscosity of 3,000 mPa.s or specialist foam soap.

Compatible with hydroalcoholic gel.

Total spout length: 115mm.

Supplied with a 1 litre tank.

Wall-mounted electronic soap dispenser with 30-year warranty.