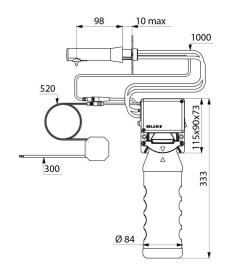

## TECHNICAL CHARACTERISTICS

BINOPTIC wall-mounted electronic soap dispenser - Ref. 512051S

| Supply        | Mains supply 230/6V               |
|---------------|-----------------------------------|
| Technology    | Infrared sensor                   |
| Height        | 333mm (tank + electronic unit)    |
| Length        | 115mm                             |
| Spout length  | 98mm                              |
| Volume        | 1-litre tank                      |
| Finish        | Satin finish 304 stainless steel. |
| Norms         | CE                                |
| Warranty      | 30 g                              |
| Repairability | 50 g                              |