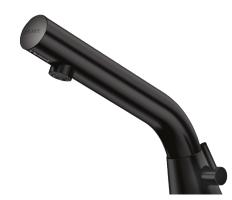

# **BINOPTIC MIX 2 electronic** basin mixer

Ref. 473136

Batteries, deck-mounted, H. 100mm

#### BINOPTIC MIX 2 electronic basin mixer - Ref. 473136

Deck-mounted matte black electronic basin mixer: Operated by CR123 6V Lithium batteries. Reduced stagnation solenoid valve and electronic unit integrated into the body of the mixer. Flow rate pre-set at 3 lpm at 3 bar, can be adjusted from 1.4 to 6 lpm. Scale-resistant aerator. Adjustable duty flush (~60 seconds every 24 hours after the last use). Stainless steel mixer, 100mm high for inset basins. Sensor at the end of the spout optimises detection. PEX flexibles F3/8" with filters and non-return valves Fixing reinforced by 2 stainless steel rods. Anti-blocking security. Smooth interior spout with low water volume (limits bacterial niches). Side temperature control with adjustable maximum temperature limiter. Set detection distance, duty flush and launch thermal shocks manually.