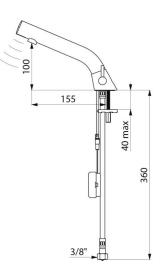

## TECHNICAL CHARACTERISTICS

| BINOPTIC MIX 2 electronic basin mixer - Ref. 473136 |              |
|-----------------------------------------------------|--------------|
| Supply                                              | 6V batteries |

| Connector   | M3/8"                     |
|-------------|---------------------------|
| Technology  | Electronic                |
| Drop height | 100mm                     |
| Flow rate   | 3 lpm                     |
| Finish      | Chrome-plated matte black |
| Warranty    | 30<br>WARRANTY            |