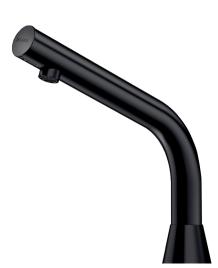

# **BINOPTIC 2 electronic tap**

Ref. 37403615

Batteries, deck-mounted, stopcock, H. 170mm

#### BINOPTIC 2 electronic tap - Ref. 37403615

Deck-mounted chrome-plated matte black electronic basin tap: Operated by CR123 Lithium 6V batteries. Reduced stagnation solenoid valve and electronic unit integrated into the body of the tap. Flow rate pre-set at 3 lpm at 3 bar, can be adjusted from 1.4 to 6 lpm. Scale-resistant aerator. Adjustable duty flush (~60 seconds every 24 hours after the last use). Stainless steel tap, 170mm high for semi-recessed basins. Sensor at the end of the spout optimises presence detection. PEX flexible with stopcock, filter and Ø 15mm conical inlet. Fixing reinforced by 2 stainless steel rods. Anti-blocking security. Smooth interior spout with low water volume (limits bacterial niches). Set presence detection range, duty flush and launch thermal shocks manually. Suitable for people with reduced mobility. 30-year warranty.