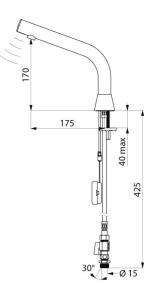

#### BINOPTIC 2 electronic tap - Ref. 37403615

Deck-mounted chrome-plated matte black electronic basin tap: Operated by CR123 Lithium 6V batteries. Reduced stagnation solenoid valve and electronic unit integrated into the body of the tap. Flow rate pre-set at 3 lpm at 3 bar, can be adjusted from 1.4 to 6 lpm. Scale-resistant aerator. Adjustable duty flush (~60 seconds every 24 hours after the last use). Stainless steel tap, 170mm high for semi-recessed basins. Sensor at the end of the spout optimises presence detection. PEX flexible with stopcock, filter and Ø 15mm conical inlet. Fixing reinforced by 2 stainless steel rods. Anti-blocking security. Smooth interior spout with low water volume (limits bacterial niches). Set presence detection range, duty flush and launch thermal shocks manually. Suitable for people with reduced mobility. 30-year warranty.

## **TECHNICAL CHARACTERISTICS**

| BINOPTIC 2 electronic tap - Ref. 37403615 |                           |
|-------------------------------------------|---------------------------|
| Supply                                    | 6V batteries              |
| Connector                                 | M½" Ø 15mm                |
| Technology                                | Electronic                |
| Drop height                               | 170mm                     |
| Flow rate                                 | 3 lpm                     |
| Finish                                    | Chrome-plated matte black |
| Warranty                                  | 30 MARRANTY               |