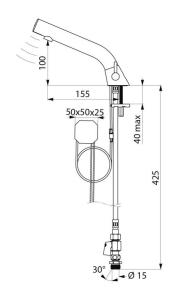

## BINOPTIC MIX 2 electronic basin mixer

Ref. 47303015

Mains supply, deck-mounted, stopcocks, H. 100mm

Flow rate pre-set at 3 lpm at 3 bar, can be adjusted from 1.4 to 6 lpm. Scale-resistant aerator.

Adjustable duty flush (~60 seconds every 24 hours after the last use). Stainless steel mixer, 100mm high for inset basins.

## **TECHNICAL CHARACTERISTICS**

BINOPTIC MIX 2 electronic basin mixer - Ref. 47303015

| Supply      | 230/6V mains supply       |
|-------------|---------------------------|
| Connector   | M½" Ø 15mm                |
| Technology  | Electronic                |
| Drop height | 100mm                     |
| Flow rate   | 3 lpm                     |
| Finish      | Chrome-plated matte black |
| Warranty    | 30 E                      |
|             |                           |