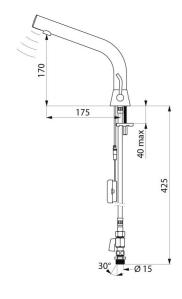

Flow rate pre-set at 3 lpm at 3 bar, can be adjusted from 1.4 to 6 lpm. Scale-resistant aerator.

Adjustable duty flush (~60 seconds every 24 hours after the last use).

Stainless steel mixer, 170mm high for semi-recessed basins.

## **TECHNICAL CHARACTERISTICS**

BINOPTIC MIX 2 electronic basin mixer - Ref. 47403615

| Supply      | 6V batteries              |
|-------------|---------------------------|
| Connector   | M½" Ø 15mm                |
| Technology  | Electronic                |
| Drop height | 170mm                     |
| Flow rate   | 3 lpm                     |
| Finish      | Chrome-plated matte black |
| Warranty    | 30 g                      |