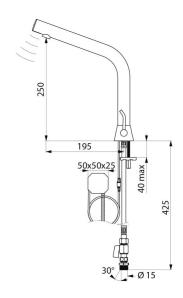

## BINOPTIC MIX 2 electronic basin mixer

Ref. 47503015

Mains, deck-mounted, H. 250mm

Flow rate pre-set at 3 lpm at 3 bar, can be adjusted from 1.4 to 6 lpm. Scale-resistant aerator.

Adjustable duty flush (~60 seconds every 24 hours after the last use). Stainless steel mixer, 250mm high for countertop basins.

Presence detection sensor at the end of the spout optimises detection. PEX flexibles with stopcocks, filters, non-return valves and Ø 15mm conical inlets

Fixing reinforced by 2 stainless steel rods.

Anti-blocking security.