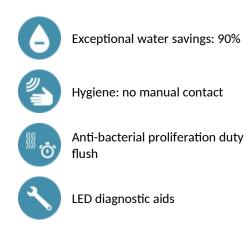

Flow rate pre-set at 3 lpm at 3 bar, can be adjusted from 1.4 - 6 lpm. Scale-resistant aerator.

Adjustable duty flush (pre-set flush ~60 seconds every 24 hours after last use). Wall-mounted stainless steel mixer.

Presence detection sensor at the end of the spout optimises detection. Anti-blocking security.

Spout with smooth interior and low water volume (reduces bacterial development).

Side temperature control with adjustable maximum temperature limiter on mixers.

Set detection distance, duty flush and launch thermal shocks manually. Suitable for people with reduced mobility. 30-year warranty.