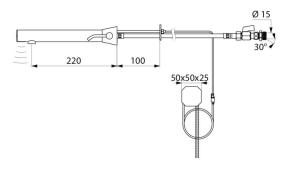

# **BINOPTIC MIX 2 electronic** basin mixer

Ref. 48203015

Mains, cross wall 100mm, stopcocks, L. 220mm

#### BINOPTIC MIX 2 electronic basin mixer - Ref. 48203015

| Supply       | 230/6V mains supply       |
|--------------|---------------------------|
| Connector    | M½" Ø 15mm                |
| Technology   | Electronic                |
| Spout length | 220mm                     |
| Flow rate    | 3 lpm                     |
| Finish       | Chrome-plated matte black |
| Warranty     |                           |