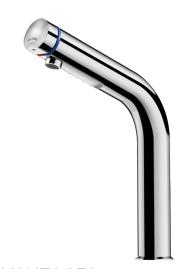

## TEMPOMIX 3 time flow basin mixer

Ref. 794120

Soft-touch operation, deck-mounted, H.250

## **DESCRIPTION**

TEMPOMIX 3 time flow basin mixer - Ref. 794120

Deck-mounted single control time flow basin mixer: Soft-touch operation.

Temperature control and operation on the push-button.

Time flow pre-set at ~7 seconds.

Flow rate pre-set at 3 lpm at 3 bar, can be adjusted from 1.4 to 6 lpm.

Tamperproof scale-resistant flow straightener.

Chrome-plated stainless steel body, 250mm height for deck-mounting. F3/8" PEX flexibles with filters and non-return valves.

Fixing reinforced by back-nut.

Adjustable maximum temperature limiter.

Suitable for people with reduced mobility.

30-year warranty.