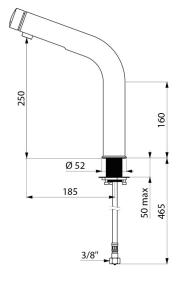

Flow rate pre-set at 3 lpm at 3 bar, can be adjusted from 1.4 to 6 lpm.

Tamperproof scale-resistant flow straightener.

Chrome-plated stainless steel body, 250mm height for deck-mounting. F3/8" PEX flexibles with filters and non-return valves.

## TECHNICAL CHARACTERISTICS

TEMPOMIX 3 time flow basin mixer - Ref. 794120

| Connector   | F3/8"     |
|-------------|-----------|
| Technology  | Time flow |
| Drop height | 250mm     |
| Flow rate   | 3 lpm     |
| Finish      | Chrome    |
| Norms       | acs       |
| Warranty    | 30 E      |
|             |           |