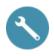

Hydraulic connection from the outside and maintenance from the front. Adjusts to all types of installations (rails, solid walls, panels).

Compatible with wall finishes 10 - 120mm (while maintaining the minimum recessing depth of 93mm).

## **TECHNICAL CHARACTERISTICS**

Waterproof housing for TEMPOSOFT 2 showers - Ref. 748BOX

| Connector  | 1/2"        |
|------------|-------------|
| Technology | Time flow   |
| Depth      | 10 - 120mm  |
| Width      | 170mm       |
| Warranty   | 30 WARRANTY |