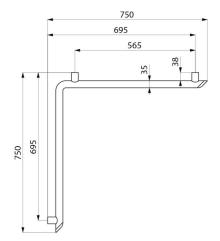

38mm gap between the bar and the wall: minimal space prevents the forearm passing between the bar and the wall, reducing the risk of fracture in case of loss of balance.

Angled grab bar with concealed fixings.

Supplied with stainless steel screws Ø 8 x 70mm for concrete walls. Dimensions: 695 x 695 mm.

Tested to over 200kg. Maximum recommended user weight: 135kg. Grab bar with 30-year warranty. CE marked.

#### Be-line<sup>®</sup> corner grab bar 2 walls, matte black - Ref. 511941BK

| Length            | 695 mm                              |
|-------------------|-------------------------------------|
| Width             | 695 mm                              |
| Diameter          | Ø 35mm                              |
| Width to the wall | 38 mm                               |
| Thickness         | 3 mm                                |
| Finish            | Matte black powder-coated aluminium |
| Norms             | CE                                  |
| Warranty          | 30 MARRANTY                         |
| Repairability     | 560篇<br>REPAIRABILITY               |