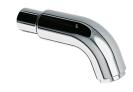

## **Brass BIOCLIP spout**

Ref. 20004

Spout L.70mm Ø 28mm for mixers with removable spouts

## **DESCRIPTION**

Brass BIOCLIP spout - Ref. 20004

Removable brass BIOCLIP spout L. 70mm  $\emptyset$  28mm or easy cleaning/descaling of the interior or autoclaving.

Spouts fitted with a hygienic flow straightener, suitable for fitting a point-of-use BIOFIL filter.