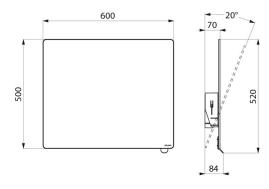

Mirror made from 6mm safety glass.

Mirror dimensions: 500 x 600mm.

Can be tilted up to 20°.

Tilting mirror with 30-year warranty.

## **TECHNICAL CHARACTERISTICS**

Tilting mirror with handle - Ref. 510202BK

| Height            | 500mm             |
|-------------------|-------------------|
| Depth             | 84mm              |
| Width             | 600mm             |
| Width to the wall | 70mm and 20° tilt |
| Thickness         | 6mm               |
| Finish            | Matte black ABS   |
| Warranty          | 30 WARRANTY       |
|                   |                   |