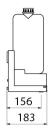

#### 2-function unit for installation behind a mirror - Ref. 510207I

| Supply     | 230/6 V mains supply        |
|------------|-----------------------------|
| Technology | Electronic                  |
| Height     | 381mm                       |
| Depth      | 183mm                       |
| Width      | 561mm                       |
| Thickness  | 1.2mm thick support         |
| Finish     | 304 stainless steel support |
| Warranty   | 30 B                        |