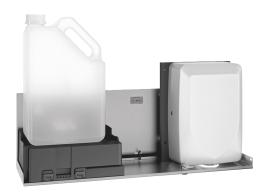

# 2-function unit for installation behind a mirror

Ref. 510207I

Hand dryer and soap dispenser

#### 2-function unit for installation behind a mirror - Ref. 510207I

- 2-function unit: electronic soap dispenser and air pulse hand dryer.
- Quick and easy to install in a cabinet or behind a mirror.
- Fixings at the back and sides.
- 304 stainless steel support, 1.2 mm thick.
- Supplied with self-adhesive pictograms to indicate the location of the different functions on the mirror/cabinet: soap and air.
- Vandal-resistant model with standard DELABIE key.
- 30-year warranty (3-year warranty for the hand dryer).
- CE marked.