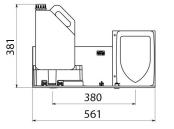

#### 2-function unit for installation behind a mirror - Ref. 510207I

| Supply     | 230/6 V mains supply        |
|------------|-----------------------------|
| Technology | Electronic                  |
| Height     | 381mm                       |
| Depth      | 183mm                       |
| Width      | 561mm                       |
| Thickness  | 1.2mm thick support         |
| Finish     | 304 stainless steel support |
| Warranty   | 30 B                        |