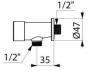

## TECHNICAL CHARACTERISTICS

TEMPOSTOP 3 time flow urinal flush valve - Ref. 703800

| Connector  | 1/2"            |
|------------|-----------------|
| Technology | Time flow       |
| Flow rate  | 0.15 l/sec      |
| Warranty   | 30 <sup>§</sup> |