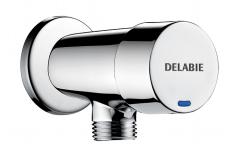

## TEMPOSTOP 3 time flow urinal flush valve

Ref. 703800

Time flow 3 seconds

## **DESCRIPTION**

TEMPOSTOP 3 time flow urinal flush valve - Ref. 703800

Exposed time flow urinal flush valve. For stalls, standard or siphon action urinals. For wall-mounted installation.

Time flow ~3 seconds.

Flow rate pre-set at 0.15 l/sec. at 3 bar, can be adjusted.

Compatible with rain water.

Chrome-plated solid brass body M½".

Wall plate.

Angled for recessed installation.

30-year warranty.