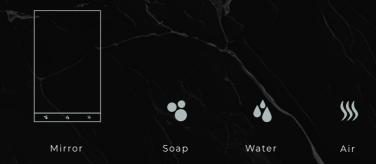

# 4-in-1 mirror cabinet

MIRROR - SOAP - WATER - AIR

**BEAUTY IN EFFICIENCY** 

**DELABIE** 

4-IN-1 MIRROR CABINET

### \_\_ 4 functions

Mirror, soap dispenser, tap and hand-dryer