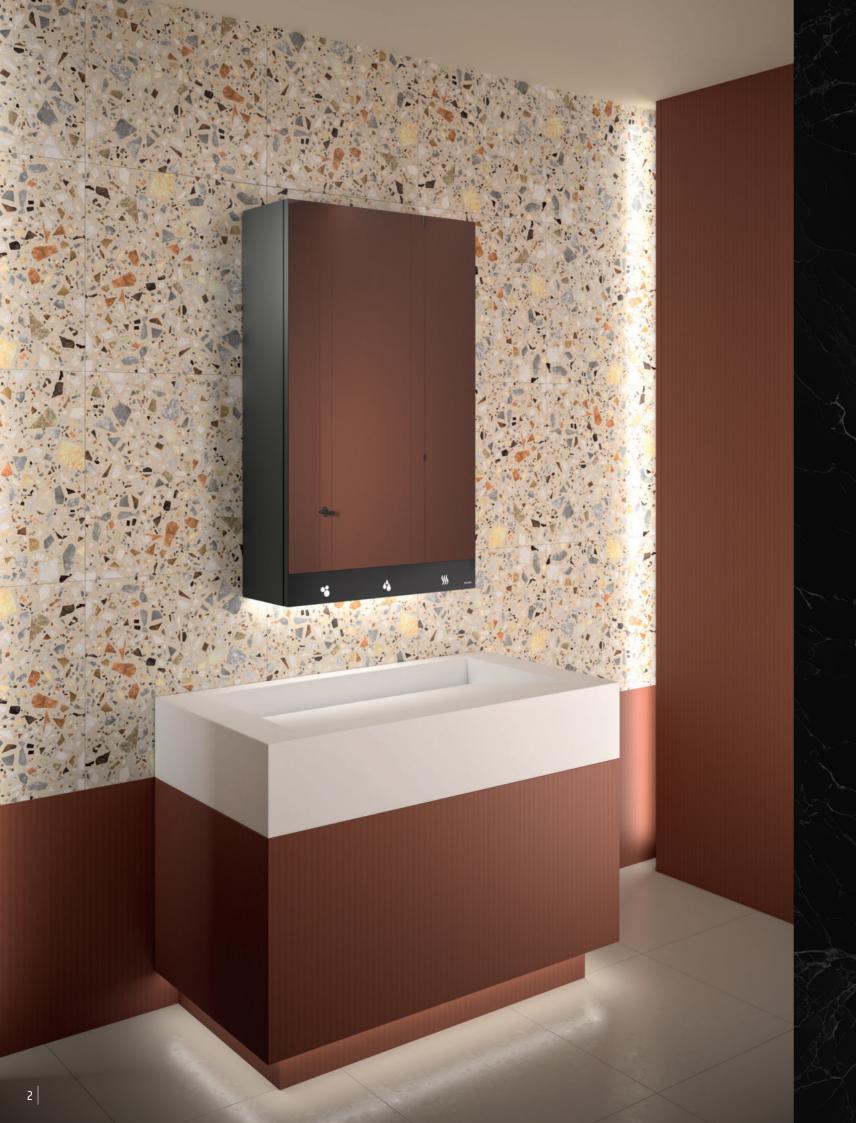

# **BEAUTY** & UTILITY HAVE NEVER BEEN SO GOOD TOGETHER.

A mirror, a soap dispenser, a tap, an air pulse hand dryer... all sensor activated, for impeccable hygiene.

With its matte black finish and subtle lighting, DELABIE's mirror cabinet combines design, functionality and ultra-easy installation.

# Quick and easy to install

One single electrical supply for all elements

Mirror wall featured product: 3-in-1 mirror cabinet, 800mm wide (Ref. 510208)

Individual installation featured product: 4-in-1 mirror cabinet, 600mm wide (Ref. 510203)

Featured product: 4-in-1 mirror cabinet with paper towel dispenser (Ref. 510205)