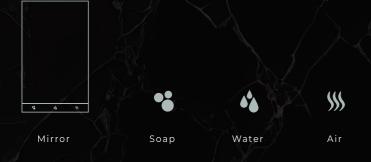

### \_\_ 4 functions

Mirror, soap dispenser, tap and hand-dryer

# Glass mirror and black glass strip with illuminated pictograms.