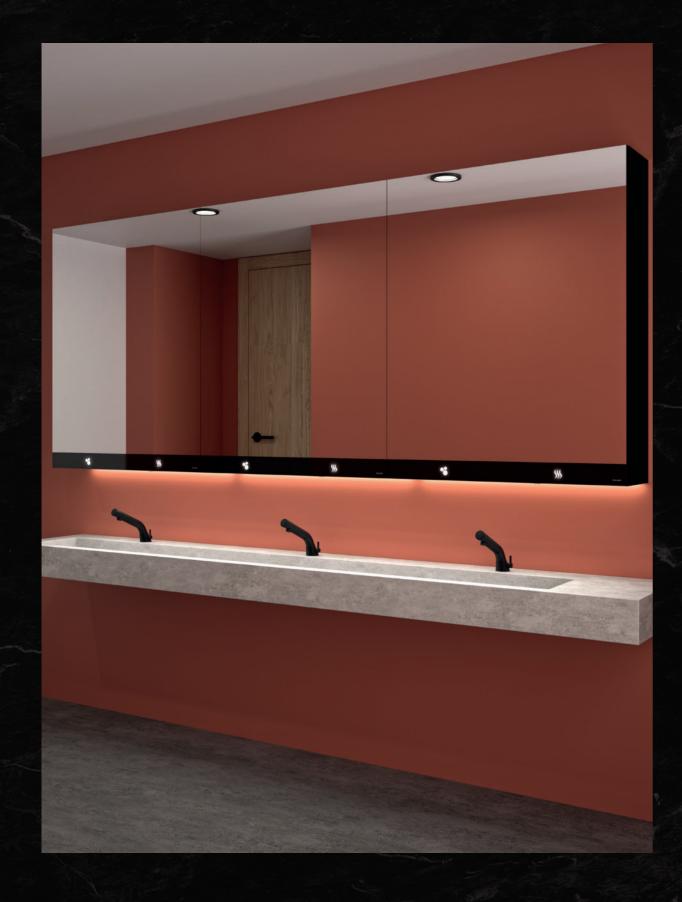

# Quick and easy to install

One single electrical supply for all elements

Mirror wall featured product: 3-in-1 mirror cabinet, 800mm wide (Ref. 510208)

Individual installation featured product: 4-in-1 mirror cabinet, 600mm wide (Ref. 510203)

### Several cabinets can be installed

**side-by-side** to create a mirror wall. Linking screws are provided.