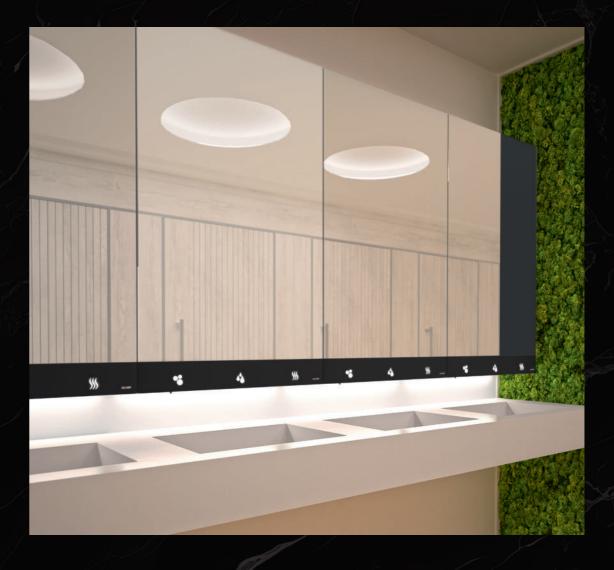

Featured product: 4-in-1 mirror cabinet with paper towel dispenser (Ref. 510205)