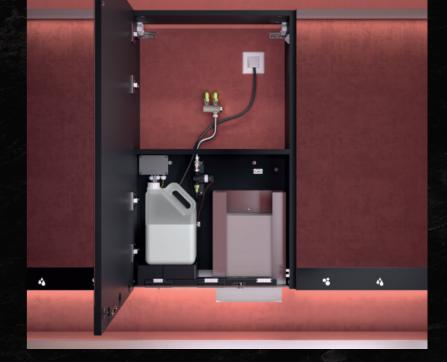

### 3-in-1 unit

Electronic soap dispenser and tap, and paper towel dispenser Ref. 510205I

Electronic soap dispenser Ref. 510203SD

MIRROR, MIRROR, ON THE WALL, WHAT'S BEHIND YOUR SECRET DOOR?

You design your own bespoke furniture and we provide you with interior solutions. Our compact units are designed for quick and easy installation in your own cabinet, behind your mirror.