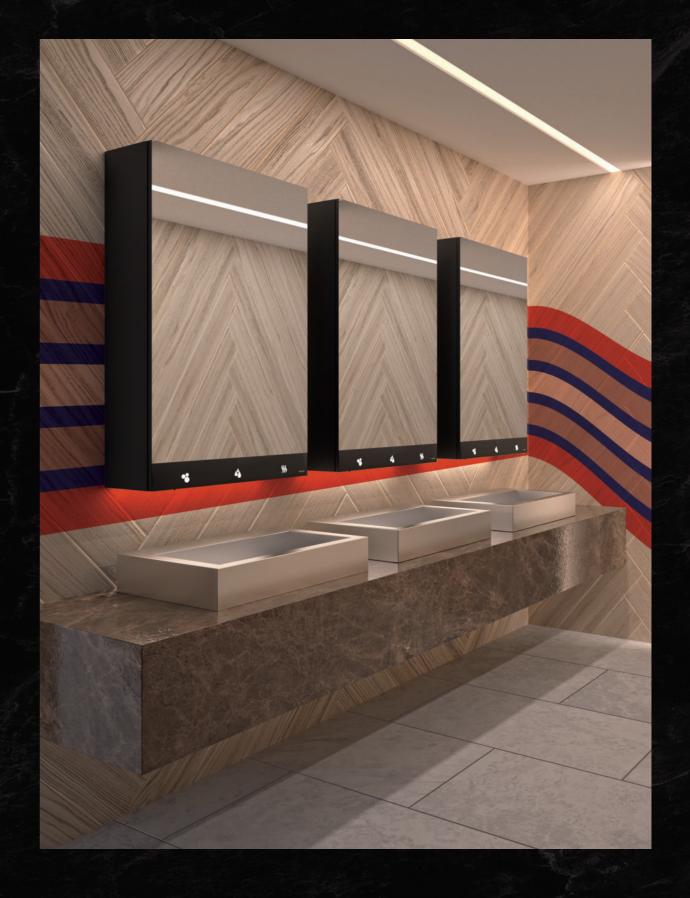

# Quick and easy to install

One single electrical supply for all elements

Mirror wall featured product: 3-in-1 mirror cabinet, 800mm wide (Ref. 510208)

Individual installation featured product: 4-in-1 mirror cabinet, 600mm wide (Ref. 510203)

Featured product: 4-in-1 mirror cabinet with paper towel dispenser (Ref. 510205)