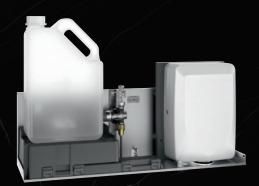

### 3-in-1 unit

Electronic soap dispenser and tap, and paper towel dispenser Ref. 510205I

Electronic soap dispenser Ref. 510203SD

MIRROR, MIRROR, ON THE WALL, WHAT'S BEHIND YOUR SECRET DOOR?

You design your own bespoke furniture and we provide you with interior solutions. Our compact units are designed for quick and easy installation in your own cabinet, behind your mirror.