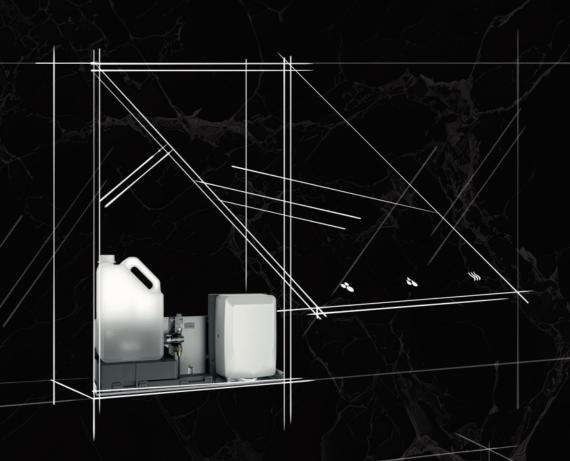

#### 3-in-1 unit

Electronic soap dispenser, tap and hand dryer Ref. 510203I

### 2-in-1 unit

Electronic soap dispenser and hand dryer Ref. 5102071

### 3-in-1 unit

Electronic soap dispenser and tap, and paper towel dispenser Ref. 510205I

Electronic soap dispenser Ref. 510203SD

MIRROR, MIRROR, ON THE WALL, WHAT'S BEHIND YOUR SECRET DOOR?

You design your own bespoke furniture and we provide you with interior solutions. Our compact units are designed for quick and easy installation in your own cabinet, behind your mirror.