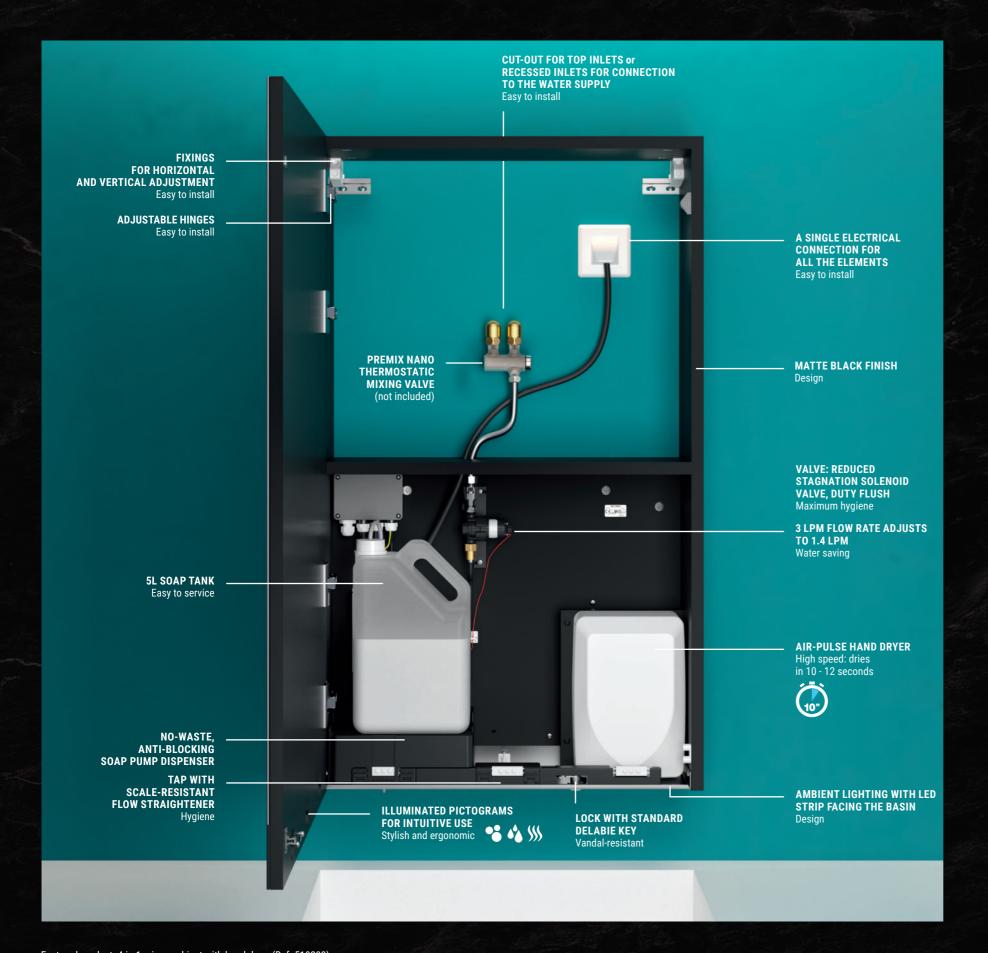

# 304 stainless steel designer cabinet with matte black melamine finish.

# Touch-free for improved hygiene:

soap dispenser, tap and hand dryer are automatically activated when hands are detected by infrared sensor.

# Quick and easy to install:

- A single electrical connection for all the elements: 230V / 50-60Hz mains supply.
- Connects to the water supply inside the cabinet via top or recessed inlets.
- Water connection: M3/8".
- Concealed fixings: supplied with stainless steel screws for concrete walls or reinforced wood.
- Adjustable hinges.

# Glass mirror and black glass strip with illuminated pictograms.

### Liquid or foam electronic soap dispenser:

- No-waste pump dispenser.
- Large capacity tank: 5 litres.
- Suitable for vegetable-based liquid soap with a maximum viscosity of 3,000 mPa.s or specific foam soap.

### Electronic basin tap:

- Reduced stagnation solenoid valve.
- Flow rate pre-set at 3 lpm at 3 bar, adjusts from 1.4 to 6 lpm.
- Scale-resistant flow straightener.
- Duty flush (~60 seconds every 24 hours after the last use).
- Stopcock.
- For mixed water, use a PREMIX mixer.

#### Models with air pulse hand dryer:

- High speed: dries in 10 12 seconds.
- Pulsed air at 360km/h. Airflow: 36 l/second.
- Low energy consumption: 704W.
- Noise level: 74 dBA.
- Class I, IP23. CE marked.
- 3-year warranty.

# Models with paper towel dispenser:

- Dispenses one sheet at a time.
- Dimensions: 120 x 275 x 360mm.
- Capacity: 500 sheets.

### LED strip downlights for the basin.

**Vandal-resistant model** with lock and standard DELABIE key.

**Anti-blocking:** stops automatically if the soap dispenser, tap or hand dryer are used continuously.

### Internal storage shelf.