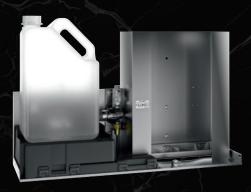

#### 3-in-1 unit

Electronic soap dispenser, tap and hand dryer Ref. 510203I

### 2-in-1 unit

Electronic soap dispenser and hand dryer Ref. 5102071

### 3-in-1 unit

Electronic soap dispenser and tap, and paper towel dispenser Ref. 510205I

Electronic soap dispenser Ref. 510203SD

MIRROR, MIRROR, ON THE WALL, WHAT'S BEHIND YOUR SECRET DOOR?

You design your own bespoke furniture and we provide you with interior solutions. Our compact units are designed for quick and easy installation in your own cabinet, behind your mirror.

### Liquid or foam electronic soap dispenser:

- No-waste pump dispenser.
- Large capacity tank: 5 litres.
- Suitable for vegetable-based liquid soap with a maximum viscosity of 3,000 mPa.s or specific foam soap.

### Electronic basin tap:

- Reduced stagnation solenoid valve.
- Flow rate pre-set at 3 lpm at 3 bar, adjusts from 1.4 to 6 lpm.
- Scale-resistant flow straightener.
- Duty flush (~60 seconds every 24 hours after the last use).
- Stopcock.
- For mixed water, use a PREMIX mixer.

#### Models with air pulse hand dryer:

- High speed: dries in 10 12 seconds.
- Pulsed air at 360km/h. Airflow: 36 l/second.
- Low energy consumption: 704W.
- Noise level: 74 dBA.
- Class I, IP23. CE marked.
- 3-year warranty.

# Models with paper towel dispenser:

- Dispenses one sheet at a time.
- Dimensions: 120 x 275 x 360mm.
- Capacity: 500 sheets.

### Internal storage shelf.