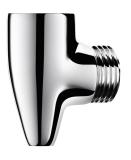

## **Auto-draining device**

Ref. 880

Automatically drains the shower head and flexible hose

## **DESCRIPTION**

Auto-draining device - Ref. 880

Auto-draining device in chrome-plated brass which automatically drains the shower head and flexible shower hose.

Prevents water stagnation and reduces bacterial proliferation. Inlet F1/2" with filter to connect to the bottom outlet of the mixer. Outlet M1/2" to connect to the flexible hose.

## **ADVANTAGES**

Automatically drains shower head and flexible hose

Chrome-plated brass connector