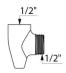

## **DESCRIPTION**

Auto-draining device - Ref. 880

Auto-draining device in chrome-plated brass which automatically drains the shower head and flexible shower hose.

Prevents water stagnation and reduces bacterial proliferation. Inlet F1/2" with filter to connect to the bottom outlet of the mixer. Outlet M1/2" to connect to the flexible hose.

## TECHNICAL CHARACTERISTICS

Auto-draining device - Ref. 880

| Connector | 1/2"                |
|-----------|---------------------|
| Finish    | Chrome-plated brass |
| Norms     | ACS ①               |