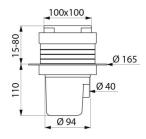

## **DESCRIPTION**

Floor trap - Ref. 682001

Floor trap for hard floors (tiles or concrete floors) with adjustable height: Flow rate 36 lpm (meets standards).

Water level 50mm.

100x100mm bright polished stainless steel grid.

Horizontal (elbow joint not supplied) or vertical outlet Ø 40mm integrated into the height of the floor trap (saves height and space in all dimensions).

Integrated waterproof plate to seal waterproof membrane.

110mm high, adjusts up to 80mm with extension.

Grid fixed with 2 stainless steel screws.

30-year warranty.

## **TECHNICAL CHARACTERISTICS**

Floor trap - Ref. 682001

| Height    | 190mm max |
|-----------|-----------|
| Length    | 100mm     |
| Width     | 100mm     |
| Flow rate | 36 lpm    |
| Norms     | <b>3</b>  |
| Warranty  | 30 g      |
|           |           |