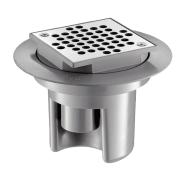

## Floor trap

Ref. 682001

For tiled or concrete floors

## **DESCRIPTION**

Floor trap - Ref. 682001

Floor trap for hard floors (tiles or concrete floors) with adjustable height: Flow rate 36 lpm (meets standards).

Water level 50mm.

100x100mm bright polished stainless steel grid.