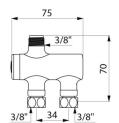

#### PREMIX NANO thermostatic mixing valve - Ref. 732016

PREMIX NANO thermostatic mixing valve - Ref. 732016

| Connector     | 3/8"          |
|---------------|---------------|
| Technology    | Thermostatic  |
| Height        | 70mm          |
| Length        | 75mm          |
| Finish        | chrome-plated |
| Norms         |               |
| Warranty      | 30 B          |
| Repairability |               |