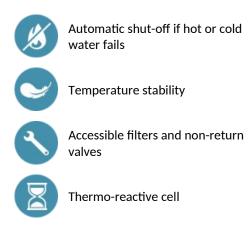

#### **ADVANTAGES**

Thermostatic mixing valve for mixed water distribution from 34 - 60°C: For 1 to 2 taps or 1 shower. Anti-scalding safety: automatic water shut-off in case of hot or cold water supply failure. Temperature pre-set at 38°C, can be adjusted by the installer from 34 - 60°C. Non-return valves and filters. Minimum flow rate for operation: 3 lpm. Thermal shocks are possible. Chrome-plated body, inlets F3/8" and outlet M3/8". 30-year warranty.