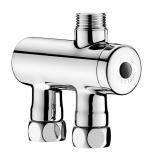

# PREMIX NANO thermostatic mixing valve

Ref. 732016

DESCRIPTION

For mixed water from 34 - 60°C

#### **ADVANTAGES**

Thermostatic mixing valve for mixed water distribution from 34 - 60°C: For 1 to 2 taps or 1 shower. Anti-scalding safety: automatic water shut-off in case of hot or cold water supply failure. Temperature pre-set at 38°C, can be adjusted by the installer from 34 - 60°C. Non-return valves and filters. Minimum flow rate for operation: 3 lpm. Thermal shocks are possible. Chrome-plated body, inlets F3/8" and outlet M3/8". 30-year warranty.