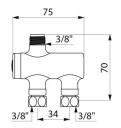

## TECHNICAL CHARACTERISTICS

PREMIX NANO thermostatic mixing valve - Ref. 732016

| Connector     | 3/8"            |
|---------------|-----------------|
| Technology    | Thermostatic    |
| Height        | 70mm            |
| Length        | 75mm            |
| Finish        | chrome-plated   |
| Norms         | ACS BELOADUA    |
| Warranty      | 30 MARANTY      |
| Repairability | 50 BEPANABULITY |
|               |                 |