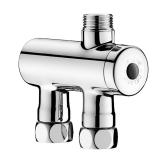

## PREMIX NANO thermostatic mixing valve

Ref. 732016

For mixed water from 34 - 60°C

## **DESCRIPTION**

PREMIX NANO thermostatic mixing valve - Ref. 732016

Thermostatic mixing valve for mixed water distribution from 34 - 60°C: For 1 to 2 taps or 1 shower.

Anti-scalding safety: automatic water shut-off in case of hot or cold water supply failure.

Temperature pre-set at  $38^{\circ}$ C, can be adjusted by the installer from 34 -  $60^{\circ}$ C. Non-return valves and filters.

Minimum flow rate for operation: 3 lpm.

Thermal shocks are possible.

Chrome-plated body, inlets F3/8" and outlet M3/8".