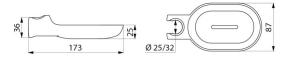

## Clip-on sliding soap dish for shower rails, Ø 25mm and 32mm $\,$ - Ref. 510120

| Length    | 173mm                             |
|-----------|-----------------------------------|
| Width     | 87mm                              |
| Diameter  | For Ø 25mm and 32mm support rails |
| Thickness | 25mm                              |
| Finish    | Translucent                       |
| Norms     | <u>()</u>                         |
| Warranty  | 30 M                              |