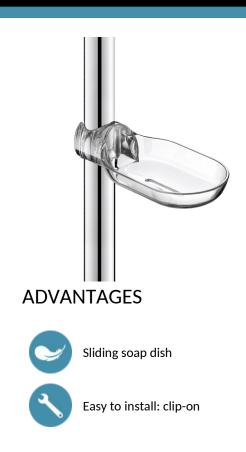

# Clip-on sliding soap dish for shower rails, Ø 25mm and 32mm

Ref. 510120

Translucent

#### DESCRIPTION

Clip-on sliding soap dish for shower rails, Ø 25mm and 32mm - Ref. 510120

Clip-on, translucent sliding soap dish for support rails. Soap dish for shower gel or soap. Soap dish for Ø 25 and Ø 32mm shower rails. 30-year warranty.