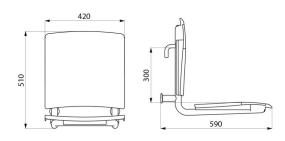

Dimensions: 590 x 420 x 510mm.

Tested to over 200kg. Maximum recommended user weight: 135kg.

Removable shower seat with 30-year warranty. CE marked.

## TECHNICAL CHARACTERISTICS

Comfort shower seat to hang on grab bars - Ref. 510300

| Height   | 510mm                                       |
|----------|---------------------------------------------|
| Depth    | 590mm                                       |
| Width    | 420mm                                       |
| Finish   | UltraPolish bright polished stainless steel |
| Norms    | C€                                          |
| Warranty | 30 g                                        |