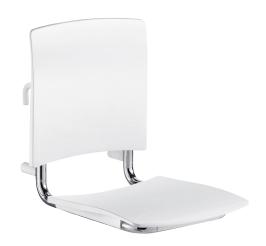

## Comfort shower seat to hang on grab bars

Ref. 510300

Shower seat to hang on grab bars

## **DESCRIPTION**

Comfort shower seat to hang on grab bars - Ref. 510300

Removable, hanging shower seat.

Shower seat for disabled people or for people with reduced mobility. HR Comfort shower seat and backrest.