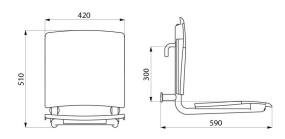

Dimensions: 590 x 420 x 510mm.

Tested to over 200kg. Maximum recommended user weight: 135kg.

Removable shower seat with 30-year warranty. CE marked.

## TECHNICAL CHARACTERISTICS

Comfort shower seat to hang on grab bars - Ref. 510300

| Height   | 510mm                                       |
|----------|---------------------------------------------|
| Depth    | 590mm                                       |
| Width    | 420mm                                       |
| Finish   | UltraPolish bright polished stainless steel |
| Norms    | C€                                          |
| Warranty | 30 g                                        |