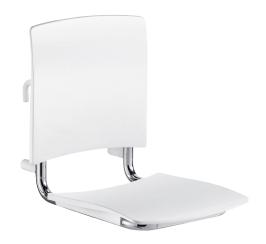

## Comfort shower seat to hang on grab bars

Ref. 510300

Shower seat to hang on grab bars

## **DESCRIPTION**

Comfort shower seat to hang on grab bars - Ref. 510300

Removable, hanging shower seat.

Shower seat for people with reduced mobility.

HR Comfort shower seat and backrest.

Wide model.

Shower seat to hang on Ø 32mm grab bars (see refs. 5481P, 5120P2 and 50505P2).