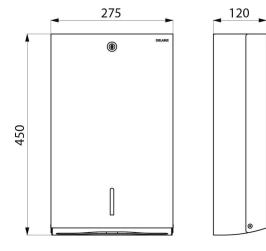

## **DESCRIPTION**

Wall-mounted paper towel dispenser, for 750 sheets - Ref. 6601

Wall-mounted paper towel dispenser. With lock and standard DELABIE key. With level control.

Capacity 750 sheets.

Stainless steel thickness: 1mm. Bright polished stainless steel. Dimensions: 120 x 275 x 450mm.

## TECHNICAL CHARACTERISTICS

Wall-mounted paper towel dispenser, for 750 sheets - Ref. 6601

| Height        | 450mm                           |
|---------------|---------------------------------|
| Depth         | 120mm                           |
| Width         | 275mm                           |
| Thickness     | 1mm                             |
| Finish        | Bright polished stainless steel |
| Norms         |                                 |
| Warranty      | 30 S WARRANTY                   |
| Repairability | 50 g                            |
|               |                                 |