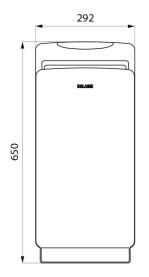

Energy saving: power 850W. No heating element.

 $220-240V\sim/50-60Hz$ .

Airflow: 42 l/second. Air speed: 310km/h.

Noise level: 75-80 dBA.

Dimensions: 250 x 292 x 650mm.

Weight: 11.4kg. Class I, IP22. CE marked. 3-year warranty.

## TECHNICAL CHARACTERISTICS

SPEEDJET high-speed hand dryer, with filters and drip tray - Ref. 510621

| Supply     | Electric           |
|------------|--------------------|
| Technology | Infrared detection |
| Height     | 650mm              |
| Depth      | 250mm              |
| Width      | 292mm              |
| Finish     | Metallic grey      |
| Norms      | <b>CE ©</b>        |
| Warranty   |                    |