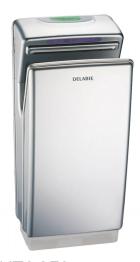

## SPEEDJET high-speed hand dryer, with filters and drip tray

Ref. 510621

Air pulse

SPEEDJET high-speed hand dryer, with filters and drip tray - Ref. 510621

SPEEDJET metallic grey two-way air pulse hand dryer.

High speed electrical hand dryer: dries in 10 - 18 seconds.

Removable drip tray prevents any water dripping onto the wall or floor: easy to clean and service.

ON/OFF button: easy to service.

Anti-bacterial air filter and activated carbon air filter.

Automatic hand dryer, infrared detection.

Intelligent technology: stops automatically when hands are removed or after 18 seconds of drying.

LCD screen with animated user guide and automatic stand-by.

Brushless motor, no wear.