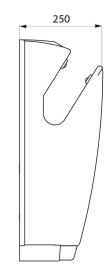

Energy saving: power 850W. No heating element.

 $220-240V\sim/50-60Hz$ .

Airflow: 42 l/second. Air speed: 310km/h.

Noise level: 75-80 dBA.

Dimensions: 250 x 292 x 650mm.

Weight: 11.4kg. Class I, IP22. CE marked. 3-year warranty.

## TECHNICAL CHARACTERISTICS

SPEEDJET high-speed hand dryer, with filters and drip tray - Ref. 510621

| Supply     | Electric           |
|------------|--------------------|
| Technology | Infrared detection |
| Height     | 650mm              |
| Depth      | 250mm              |
| Width      | 292mm              |
| Finish     | Metallic grey      |
| Norms      | <b>CE ©</b>        |
| Warranty   |                    |