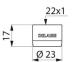

## **ECO flow straightener**

Ref. 922022.2P

Pre-set at 3 lpm

DESCRIPTION

retention or scale deposits).

Supplied in packs of 2.

F22/100.

ECO flow straightener - Ref. 922022.2P

## TECHNICAL CHARACTERISTICS

| ECO flow straightener - Ref. 922022.2P |        |  |
|----------------------------------------|--------|--|
|                                        |        |  |
| Flow rate                              | 3 lpm  |  |
| Norms                                  | ACS () |  |
| Warranty                               |        |  |