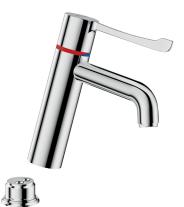

# SECURITHERM BIOCLIP thermostatic basin mixer

Ref. H9605

Single hole, sequential thermostatic mixer H. 95mm L. 120mm

#### DESCRIPTION

SECURITHERM BIOCLIP thermostatic basin mixer - Ref. H9605

Deck-mounted thermostatic SECURITHERM basin mixer.

Sequential thermostatic mixer: opens and closes with cold water.

No risk of cross flow between the hot and cold water.

Single hole mixer with curved spout H. 95mm L. 120mm fitted with a hygienic flow straightener with no impurity retention and thermal shock-resistant. Scale-resistant sequential thermostatic cartridge for single control of flow rate