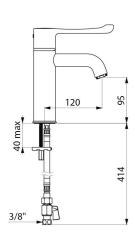

# SECURITHERM BIOCLIP thermostatic basin mixer

Ref. H9605

Single hole, sequential thermostatic mixer H. 95mm L. 120mm

Single hole mixer with curved spout H. 95mm L. 120mm fitted with a hygienic flow straightener with no impurity retention and thermal shock-resistant. Scale-resistant sequential thermostatic cartridge for single control of flow rate

#### SECURITHERM BIOCLIP thermostatic basin mixer - Ref. H9605

| 3/8"                                              |
|---------------------------------------------------|
| SECURITHERM BIOCLIP sequential thermostatic mixer |
| 95mm                                              |
| 120mm                                             |
| 5 lpm at 3 bar                                    |
| Yes                                               |
| Chrome-plated brass                               |
|                                                   |