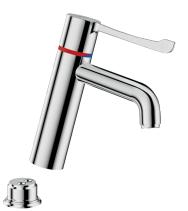

# SECURITHERM BIOCLIP thermostatic basin mixer

Ref. H9605

Single hole, sequential thermostatic mixer H. 95mm L. 120mm

#### DESCRIPTION

SECURITHERM BIOCLIP thermostatic basin mixer - Ref. H9605

Deck-mounted thermostatic SECURITHERM basin mixer.

Sequential thermostatic mixer: opens and closes with cold water.

No risk of cross flow between the hot and cold water.

Single hole mixer with curved spout H. 95mm L. 120mm fitted with a hygienic flow straightener with no impurity retention and thermal shock-resistant.

Scale-resistant sequential thermostatic cartridge for single control of flow rate and temperature.