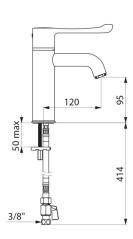

# SECURITHERM BIOCLIP thermostatic basin mixer

Ref. H9605

Single hole, sequential thermostatic mixer H. 95mm L. 120mm

Single hole mixer with curved spout H. 95mm L. 120mm fitted with a hygienic flow straightener with no impurity retention and thermal shock-resistant.

Scale-resistant sequential thermostatic cartridge for single control of flow rate and temperature.

#### SECURITHERM BIOCLIP thermostatic basin mixer - Ref. H9605

| Connector           | 3/8"                                              |
|---------------------|---------------------------------------------------|
| Technology          | SECURITHERM BIOCLIP sequential thermostatic mixer |
| Drop height         | 95mm                                              |
| Spout length        | 120mm                                             |
| Flow rate           | 5 lpm at 3 bar                                    |
| Temperature limiter | Yes                                               |
| Finish              | Chrome-plated brass                               |
| Norms               | ACS (\$) WARAS (\$) W                             |
| Warranty            | 30 E                                              |
|                     |                                                   |