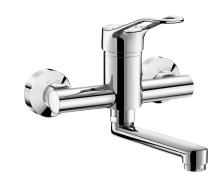

## Mechanical basin mixer

Ref. 2446

Wall-mounted mixer with swivelling spout L. 150mm, sculptured lever

## **DESCRIPTION**

Mechanical basin mixer - Ref. 2446

Wall-mounted mechanical basin mixer.

Flat, swivelling under spout L. 150mm with hygienic flow straightener suitable for fitting a BIOFIL terminal filter.

Chrome-plated brass body.

Sculptured control lever.

Supplied with STOP/CHECK connectors M1/2" M3/4" ideal for hospitals. 30-year warranty.