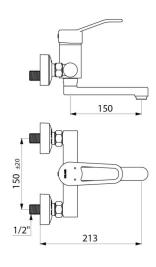

## **TECHNICAL CHARACTERISTICS**

Mechanical basin mixer - Ref. 2446

| Connector    | M1/2"                                        |
|--------------|----------------------------------------------|
| Technology   | Securitouch                                  |
| Spout length | 150mm                                        |
| Flow rate    | 5 lpm                                        |
|              |                                              |
| Finish       | Chrome-plated brass                          |
| Norms        | Chrome-plated brass  ACS ( ) ( ) ( ) ( ) ( ) |
|              | •                                            |