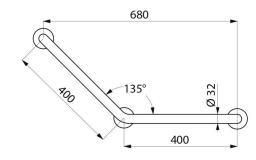

Universal for either left or right side.

Dimensions: 400 x 400mm.

Bacteriostatic 304 stainless steel tube, white powder-coated.

Plate welded to the tube by invisible bead weld (process exclusive to ArN-Securit).

## **TECHNICAL CHARACTERISTICS**

Angled stainless steel grab bar 135°, white, 400 x 400mm - Ref. 5082W

| Height            | 400mm                                    |
|-------------------|------------------------------------------|
| Length            | 400mm                                    |
| Diameter          | 32mm                                     |
| Width to the wall | 40mm                                     |
| Finish            | 304 stainless steel, white powder-coated |
| Norms             | CE (D)                                   |
| Warranty          | 30 g                                     |
|                   |                                          |