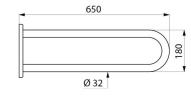

## Fixed wall support bar Ø 32mm, L. 650mm

Ref. 510161P

UltraPolish bright polished stainless steel

Recommended if the WC pan or shower seat is a long way from the side wall. Dimensions:  $650 \times 230 \times 105$ mm, Ø 32mm.

Bacteriostatic 304 stainless steel tube.

Stainless steel with UltraPolish bright polished finish, uniform non-porous surface for easy maintenance and hygiene.

## TECHNICAL CHARACTERISTICS

Fixed wall support bar Ø 32mm, L. 650mm - Ref. 510161P

| Height   | 230mm                                           |
|----------|-------------------------------------------------|
| Length   | 650mm                                           |
| Width    | 105mm                                           |
| Diameter | Ø 32mm                                          |
| Finish   | 304 stainless steel UltraPolish bright polished |
| Norms    | (€ ©                                            |
| Warranty | 30 to                                           |