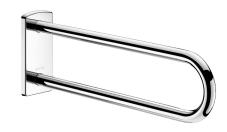

## Fixed wall support bar Ø 32mm, L. 650mm

Ref. 510161P

UltraPolish bright polished stainless steel

## **DESCRIPTION**

Fixed wall support bar Ø 32mm, L. 650mm - Ref. 510161P

Wall support bar for people with reduced mobility.

For use as a grab bar and a fixed support bar for WCs, showers or washbasins. Generally installed parallel to a drop-down bar in a WC or on either side of a washbasin.

Recommended if the WC pan or shower seat is a long way from the side wall. Dimensions:  $650 \times 230 \times 105$ mm, Ø 32mm.

Bacteriostatic 304 stainless steel tube.

Stainless steel with UltraPolish bright polished finish, uniform non-porous surface for easy maintenance and hygiene.