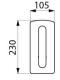

Recommended if the WC pan or shower seat is a long way from the side wall. Dimensions:  $650 \times 230 \times 105$ mm, Ø 32mm.

Bacteriostatic 304 stainless steel tube.

Stainless steel with UltraPolish bright polished finish, uniform non-porous surface for easy maintenance and hygiene.

## TECHNICAL CHARACTERISTICS

Fixed wall support bar Ø 32mm, L. 650mm - Ref. 510161P

| Height   | 230mm                                           |
|----------|-------------------------------------------------|
| Length   | 650mm                                           |
| Width    | 105mm                                           |
| Diameter | Ø 32mm                                          |
| Finish   | 304 stainless steel UltraPolish bright polished |
| Norms    | (€ ©                                            |
| Warranty | 30 to                                           |