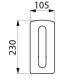

Recommended if the WC pan or shower seat is a long way from the side wall. Dimensions:  $650 \times 230 \times 105$ mm, Ø 32mm.

Bacteriostatic 304 stainless steel tube.

Stainless steel with UltraPolish bright polished finish, uniform non-porous surface for easy maintenance and hygiene.

## TECHNICAL CHARACTERISTICS

Fixed wall support bar Ø 32mm, L. 650mm - Ref. 510161P

| Height   | 230mm                                           |
|----------|-------------------------------------------------|
| Length   | 650mm                                           |
| Width    | 105mm                                           |
| Diameter | Ø 32mm                                          |
| Finish   | 304 stainless steel UltraPolish bright polished |
| Norms    | (€ ©                                            |
| Warranty | 30 g                                            |