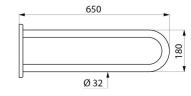

Recommended if the WC pan or shower seat is a long way from the side wall. Dimensions:  $650 \times 230 \times 105$ mm, Ø 32mm.

Bacteriostatic 304 stainless steel tube.

Stainless steel with UltraPolish bright polished finish, uniform non-porous surface for easy maintenance and hygiene.

## TECHNICAL CHARACTERISTICS

Fixed wall support bar Ø 32mm, L. 650mm - Ref. 510161P

| Height   | 230mm                                           |
|----------|-------------------------------------------------|
| Length   | 650mm                                           |
| Width    | 105mm                                           |
| Diameter | Ø 32mm                                          |
| Finish   | 304 stainless steel UltraPolish bright polished |
| Norms    | (€ ©                                            |
| Warranty | 30 g                                            |