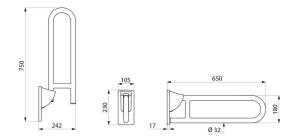

Supplied with stainless steel screws for concrete walls. Dimensions: 650 x 230 x 105mm.

Tested to over 200kg. Maximum recommended user weight 135kg. 30-year warranty. CE marked.

#### Stainless steel drop-down rail, bright, L. 650mm - Ref. 510160P

| Height   | 230mm                                            |
|----------|--------------------------------------------------|
| Length   | 650mm                                            |
| Width    | 105mm                                            |
| Diameter | 32mm                                             |
| Finish   | UltraPolish 304 stainless steel, bright polished |
| Norms    | <b>CE</b>                                        |
| Warranty |                                                  |