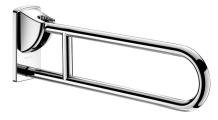

# Stainless steel drop-down rail, bright, L. 650mm

Ref. 510160P

UltraPolish bright polished stainless steel

#### DESCRIPTION

Stainless steel drop-down rail, bright, L. 650mm - Ref. 510160P

Drop-down grab bar Ø 32mm, for people with reduced mobility. Support rail for WCs or showers. Allows side access in the raised position. In the lowered position use as a grab bar, for standing up and assisting movement. Retained in upright position. Slowed down descent. Drop-down grab bar made from bacteriostatic 304 stainless steel. Stainless steel with UltraPolish bright polished finish, non-porous uniform surface for easy maintenance and hygiene. Concealed fixings secured by a 4mm thick 304 stainless steel plate.