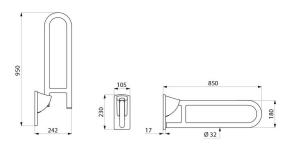

Fixings concealed by a 4mm thick 304 stainless steel cover plate.

Supplied with stainless steel screws for concrete walls.

Dimensions: 850 x 230 x 105mm.

Tested to over 200kg. Maximum recommended user weight 135kg. 30-year warranty.

## **TECHNICAL CHARACTERISTICS**

Stainless steel drop-down rail, bright, L. 850mm - Ref. 510164P

| Height   | 230mm                                            |
|----------|--------------------------------------------------|
| Length   | 850mm                                            |
| Width    | 105mm                                            |
| Diameter | 32mm                                             |
| Finish   | UltraPolish 304 stainless steel, bright polished |
| Norms    | CE ①                                             |
| Warranty | 30 gg                                            |