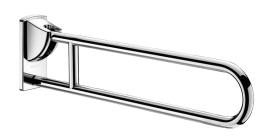

## **DESCRIPTION**

Stainless steel drop-down rail, bright, L. 850mm - Ref. 510164P

Drop-down grab bar Ø 32mm, for people with reduced mobility. Drop-down grab bar for WCs or showers.

Allows side access in the raised position.

In the lowered position use as a grab bar, for standing up and assisting movement.

Retained in upright position. Slowed down descent.

Drop-down grab bar made from bacteriostatic 304 stainless steel.

Stainless steel with bright polished UltraPolish finish, non-porous uniform surface for easy maintenance and hygiene.

Fixings concealed by a 4mm thick 304 stainless steel cover plate.

Supplied with stainless steel screws for concrete walls.

Dimensions: 850 x 230 x 105mm.

Tested to over 200kg. Maximum recommended user weight 135kg. 30-year warranty.